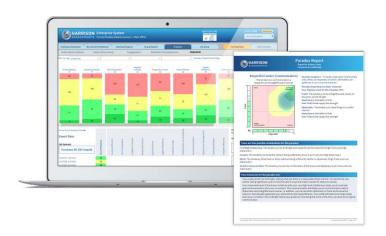

The Harrison suite of reports gives you **multiple views** of your client's behavioral data and allows you to **customize your coaching data** to your individual requirements.

Phone +961-76680033 Email info@tracetraining.com https://trace.harrisonassessments.eu